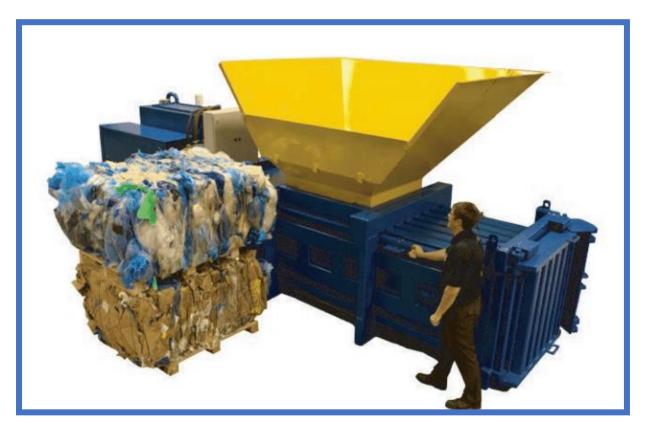

## **ATK HZ 70T Horizontal Baler Press**

- √ 12-month warranty
- √ Automatic variable length setting
- $\checkmark$  PLC controls offer safe and easy operation
- √ Optional extras include a conveyor and bin lifter
- ✓ Removable top and bottom shear blades
- √ Lower photo eye for automatic start/stop
- √ 6 oil filled cast Nylon slide for plunger guides
- √ Full stroke compaction
- √ Automatic shear jam correction
- √ Hydraulic door latch with safety interlock
- √ Left and right door swing
- √ 50/60/70 tonne auto settings
- √ CE approved
- ✓ Powder coated finish for durability

Take control of your waste and convert packaging materials such as cardboard, plastic and paper waste into dense, space saving bales. The baled waste will be easier to handle and less costly to transport. A favoured choice of recyclers and industrial users alike.