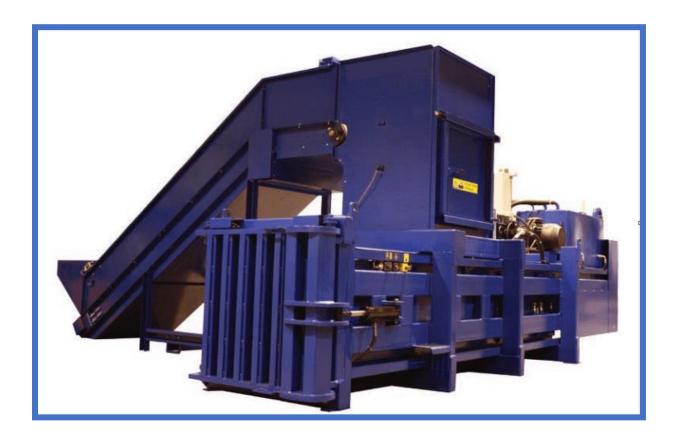

## **ATK HZ 70T Horizontal Baler Press**

- √ 12-month warranty
- √ Automatic variable length setting
- $\checkmark$  PLC controls offer safe and easy operation
- √ Optional extras include a conveyor and bin lifter
- ✓ Removable top and bottom shear blades
- √ Lower photo eye for automatic start/stop
- √ 6 oil filled cast Nylon slide for plunger guides
- √ Full stroke compaction
- √ Automatic shear jam correction
- √ Hydraulic door latch with safety interlock
- √ Left and right door swing
- √ 50/60/70 tonne auto settings
- √ CE approved
- ✓ Powder coated finish for durability

Take control of your waste and convert packaging materials such as cardboard, plastic and paper waste into dense, space saving bales. The baled waste will be easier to handle and less costly to transport. A favoured choice of recyclers and industrial users alike.