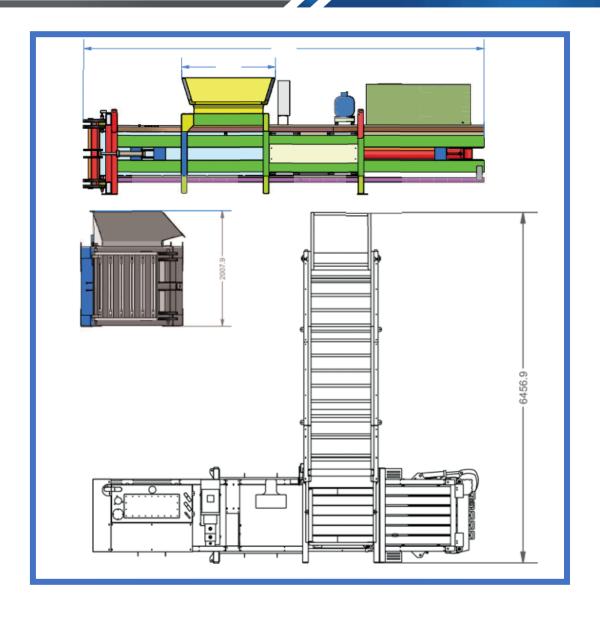

## **Optional Feed Conveyor**

| Press Force                               | 50, 60, 70 Tonnes                   |
|-------------------------------------------|-------------------------------------|
| Loading Aperture (W x D)                  | 1200 x 1009mm                       |
| Bale Weight                               | up to 650 Kg                        |
| Bale Dimensions (H x W x D)               | 750 x 1100 x 1200mm                 |
| Cycle Time                                | 45 seconds                          |
| Noise                                     | 82 decibels                         |
| Machine weight                            | 7700 Kg                             |
| Power Supply (kW-V-Hz)                    | 63amp 3 Phase 22kW-400V-50Hz        |
| Overall Dimensions (H x W x D)            | 2008 x 7000 x 1782mm                |
| Operating Voltage                         | 400v                                |
| Frequency                                 | 50hz                                |
| Connector plug fitted                     | 63amp three phase five pin – A+N+PE |
| MCB (Miniature circuit breaker) if fitted | CAT D or above                      |