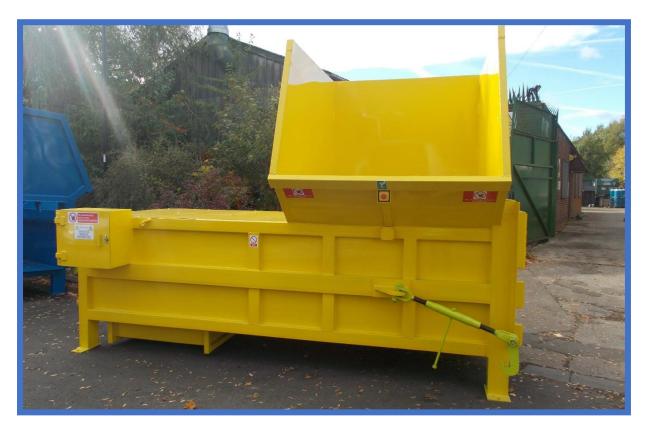

## 2.5YD STATIC COMPACTOR FOR HAND LOADING

| Motor Rating                   | 7.5  | KW                  |
|--------------------------------|------|---------------------|
| Power Supply Rating            | 415  | VOLT 3 PHASE 32 AMP |
| Control Panel Voltage          | 24   | VOLT                |
| Clear Aperture Width           | 1430 | MM                  |
| Clear Aperture Length          | 1400 | MM                  |
| Charge Box Depth               | 940  | MM                  |
| Charge Box Volume              | 1.88 | $M^3$               |
| CHEM Volume Per Stroke         | 1.60 | $M^3$               |
| Cycle Time                     | 45   | SEC                 |
| CHEM Volume Per Hour           | 1.51 | $M^3$               |
| Overall Height (Top of Flange) | 1300 | MM                  |
| Overall Length                 | 4020 | MM                  |
| Overall Width                  | 1720 | MM                  |
| Basic Hydraulic Pressure       | 150  | BAR                 |
| Hydraulic Capacity             | 150  | LITRES              |
| Total Weight                   | 2.8  | TONNE               |