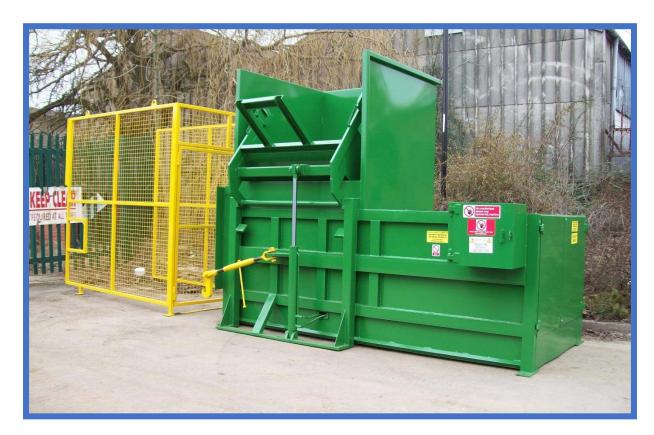

## 2.5YD STATIC COMPACTOR WITH BIN LIFTER

| Motor Rating                      | 7.5  | KW                  |
|-----------------------------------|------|---------------------|
| Power Supply Rating               | 415  | VOLT 3 PHASE 32 AMP |
| Control Panel Voltage             | 24   | VOLT                |
| Clear Aperture Width              | 1430 | MM                  |
| Clear Aperture Length             | 1400 | MM                  |
| Charge Box Depth                  | 940  | MM                  |
| Charge Box Volume                 | 1.88 | $M^3$               |
| CHEM Volume Per Stroke            | 1.60 | $M^3$               |
| Cycle Time                        | 54   | SEC                 |
| CHEM Volume Per Hour              | 1.51 | $M^3$               |
| Overall Height (Excluding Hopper) | 1300 | MM                  |
| Overall Length                    | 4020 | MM                  |
| Overall Width (Excluding Cage)    | 2220 | MM                  |
| Basic Hydraulic Pressure          | 150  | BAR                 |
| Hydraulic Capacity                | 150  | LITRES              |
| Total Weight                      | 3.4  | TONNE               |

If the machine is fitted with a Side Loading Bin Lifter with standard End Entry Cage the overall width would be 4720mm.

0845 603 6764

info@atkequipment.co.uk www.atkequipment.co.uk