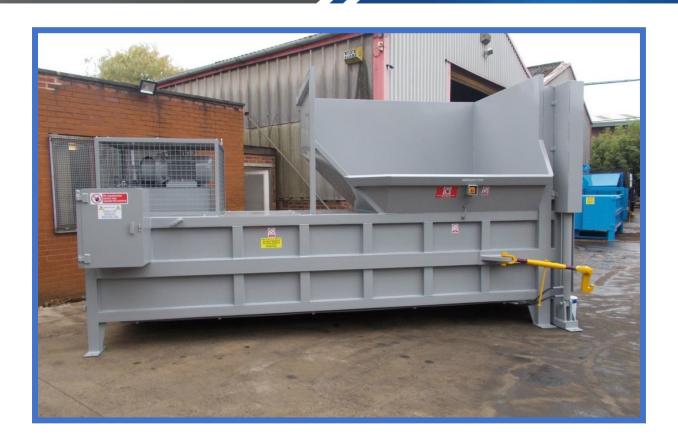

## **4YD STATIC COMPACTOR FOR HAND LOADING**

| Motor Rating                   | 11     | <b>(W</b>                 |
|--------------------------------|--------|---------------------------|
| Power Supply Rating            | 415 \  | OLT 3 PHASE 45 AMP        |
| Control Panel Voltage          | 24 \   | /OLT                      |
| Clear Aperture Width           | 1500   | MM                        |
| Clear Aperture Length          | 2200 1 | MM                        |
| Charge Box Depth               | 940 1  | MM                        |
| Press Force                    | 38 1   | ΓONNE                     |
| Cycle Time                     | 60 9   | SEC                       |
| Cylinder Bore                  | 160 1  | MM                        |
| Overall Height (Top of Flange) | 1300   | MM (not including hopper) |
| Overall Length                 | 5175 N | MM                        |
| Overall Width                  | 1880   | MM                        |
| Basic Hydraulic Pressure       | 150 E  | BAR                       |
| Ram Penetration                | 400 1  | MM                        |
| Hydraulic Capacity             | 250 l  | LITRES                    |
| Total Weight                   | 3.9 1  | TONNE                     |